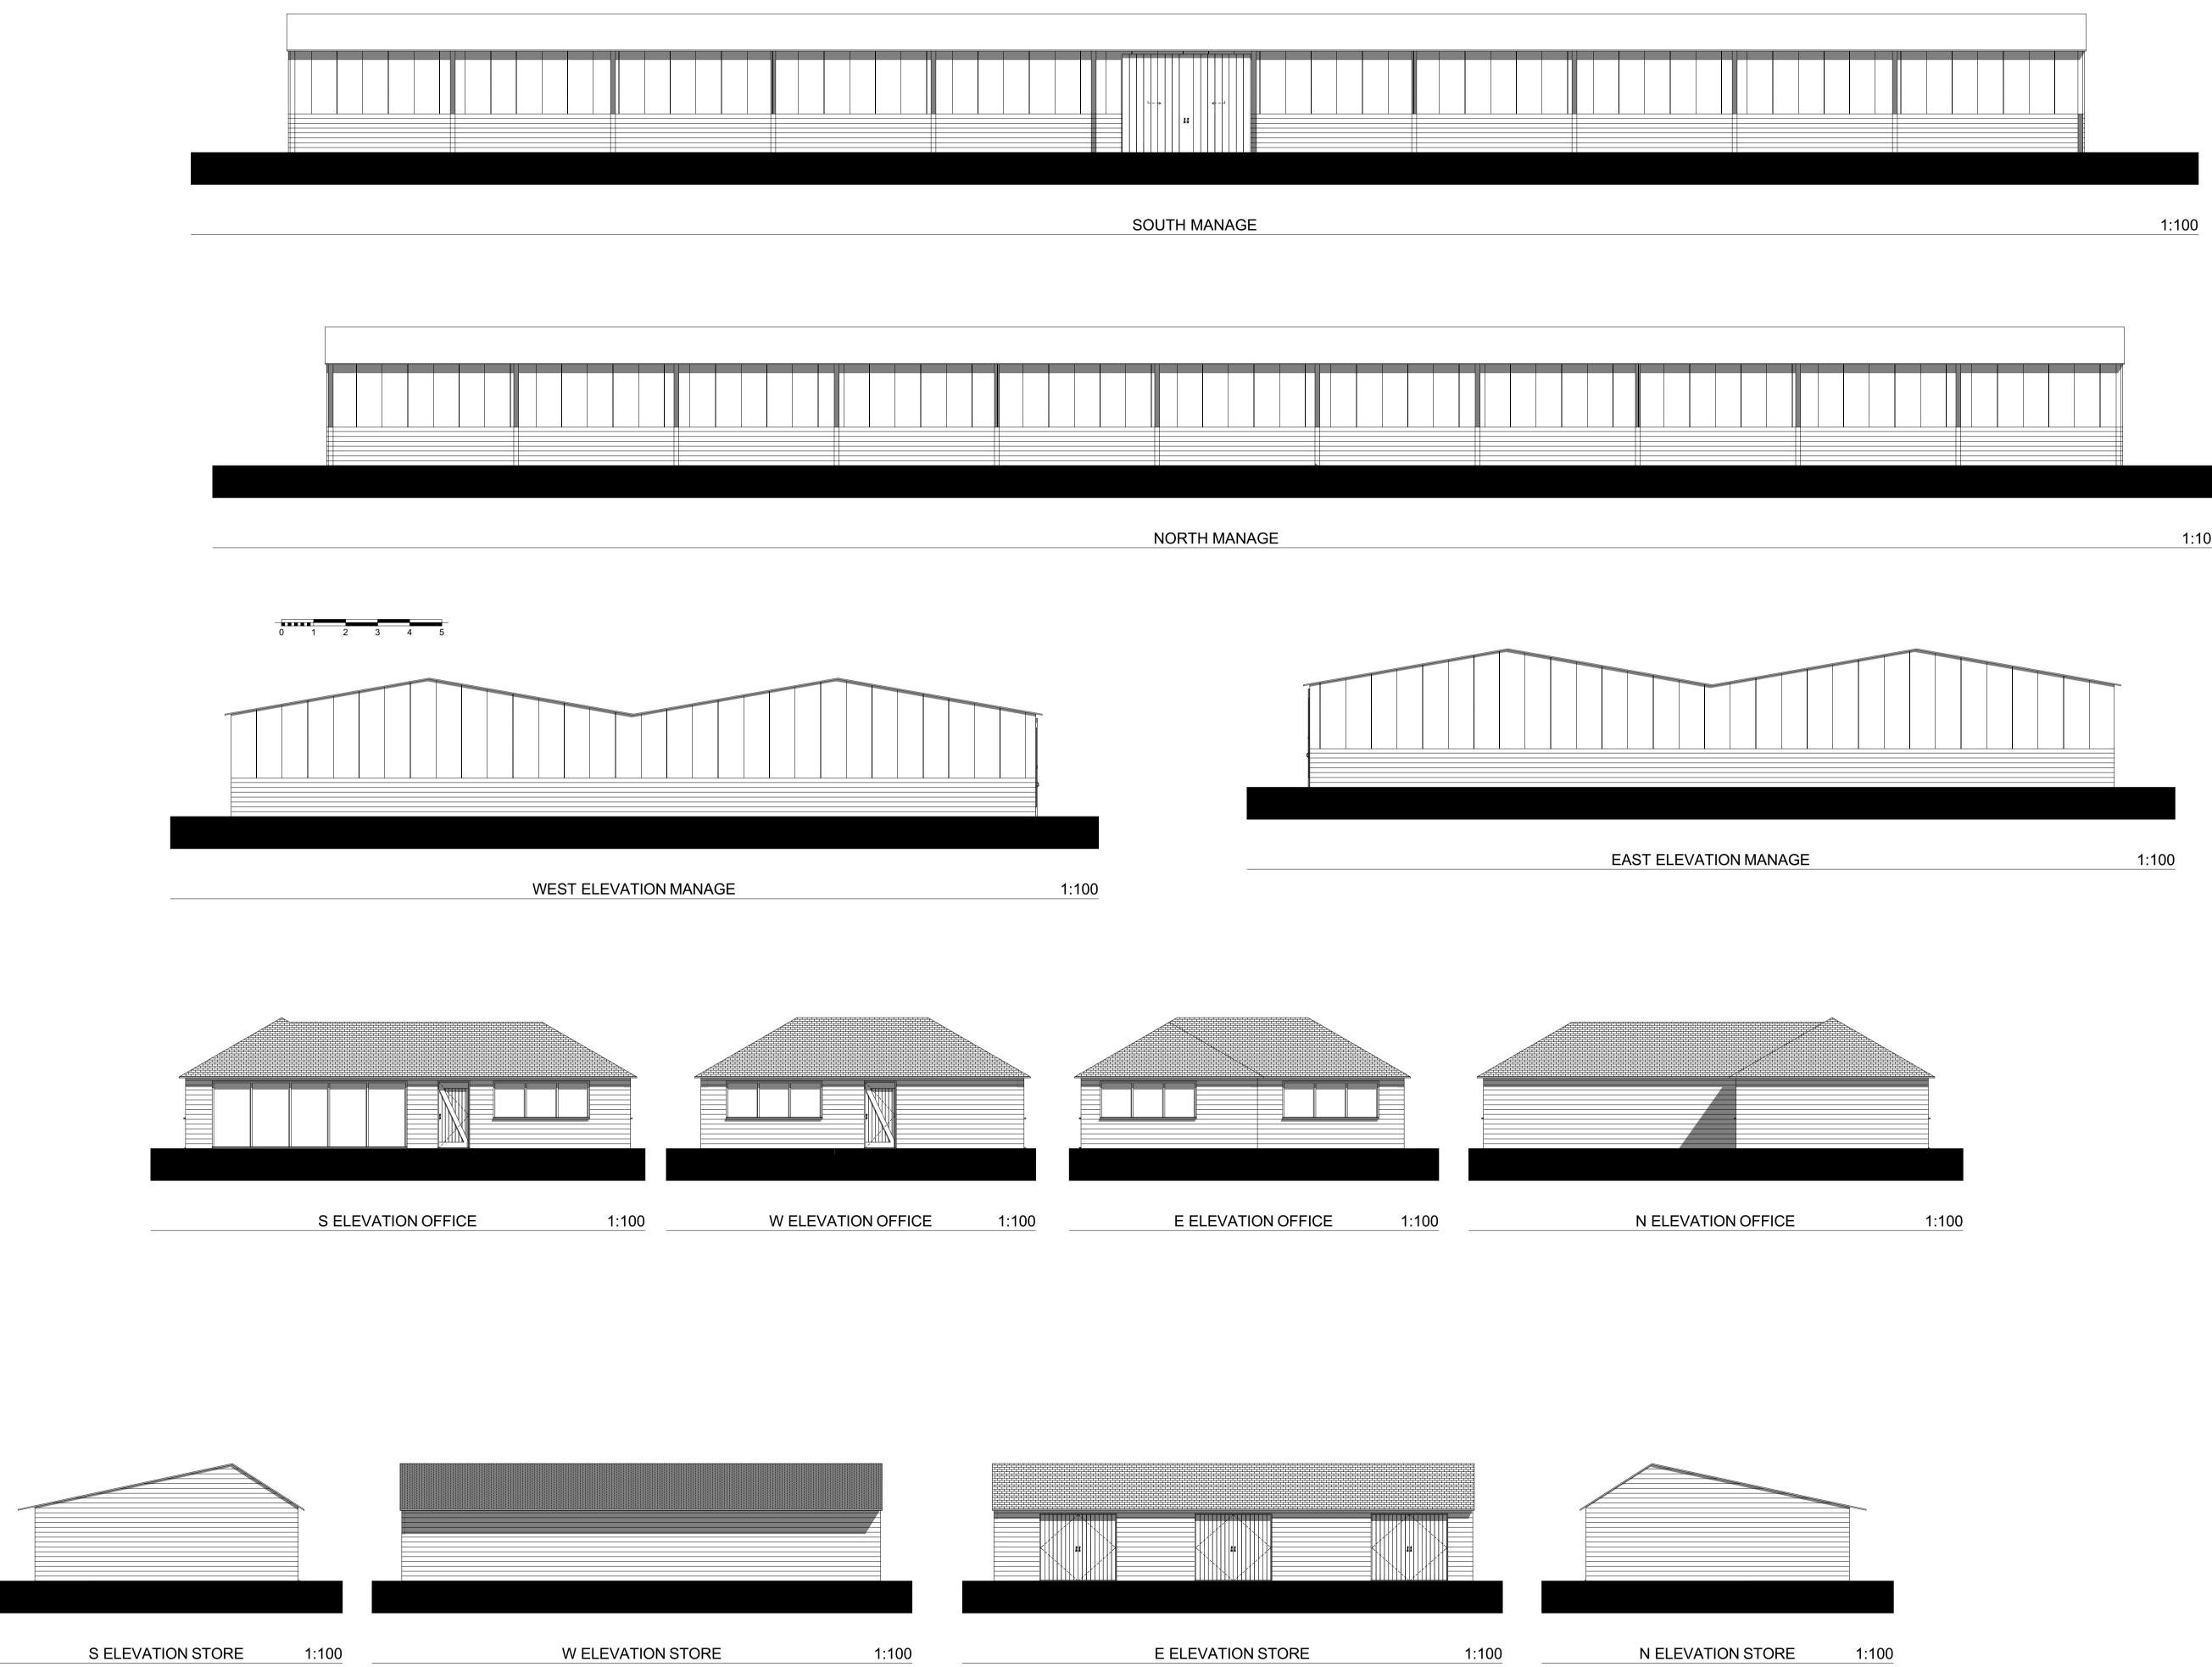

Revision

Layout ID SD15

COVERED MANAGE

GROUND FLOOR

1:100

|                                                                                                        | o GM Building Design the<br>nts of copyright restrictions |
|--------------------------------------------------------------------------------------------------------|-----------------------------------------------------------|
| Revision History                                                                                       |                                                           |
| RevID ChID Change Name                                                                                 | Date                                                      |
| <u> </u>                                                                                               |                                                           |
|                                                                                                        |                                                           |
|                                                                                                        |                                                           |
|                                                                                                        |                                                           |
|                                                                                                        |                                                           |
| <u> </u>                                                                                               | -                                                         |
| Company Title                                                                                          |                                                           |
| GN                                                                                                     |                                                           |
| Buildin                                                                                                | g Design                                                  |
|                                                                                                        |                                                           |
|                                                                                                        | 1                                                         |
| 47 Winters Way                                                                                         |                                                           |
| Holmer Green                                                                                           |                                                           |
| #Contact Country<br>HP15 6YA                                                                           |                                                           |
| HP156YA                                                                                                |                                                           |
|                                                                                                        |                                                           |
| <b>EQUINE REHAB C</b><br>Toll Lodge Farm Tetsworth OX9 7/                                              |                                                           |
| Toll Lodge Farm Tetsworth OX9 7/                                                                       | AZ                                                        |
| Toll Lodge Farm Tetsworth OX9 7/                                                                       | AZ                                                        |
| Toll Lodge Farm Tetsworth OX9 7/                                                                       | AZ                                                        |
| Toll Lodge Farm Tetsworth OX9 7/ Drawing Name FLOOR PLAN MANAGE                                        | AZ                                                        |
| Toll Lodge Farm Tetsworth OX9 7/ Drawing Name FLOOR PLAN MANAGE Drawing Status                         | AZ<br>:                                                   |
| Toll Lodge Farm Tetsworth OX9 7/<br>Drawing Name<br>FLOOR PLAN MANAGE<br>Drawing Status<br>Modified by | AZ<br>:                                                   |
| Toll Lodge Farm Tetsworth OX9 7/ Drawing Name FLOOR PLAN MANAGE Drawing Status                         | AZ<br>:<br>Date                                           |

| : | 1 | 00 |
|---|---|----|
|   |   |    |

The contents contained in this file are copyright protected. All rights reserved. No part of contents contained in this file may be reproduced, used, distributed, or transmitted in any form or by any means without the prior written permission of the copyright rowner. These restrictions include in particular the prohibition to use of the any part of the contents to the design of other buildings. You are fully liable and shall compensate all damages to GM Building Design the copyright womer - in case of and related to the infringements of copyright restrictions set forth herein. Revision History RevID ChID Change Name Company Title GM ng Design 47 Winters Way Holmer Green #Contact Country HP15 6YA EQUINE REHAB CENTRE Toll Lodge Farm Tetsworth OX9 7AZ Drawing Name ELEVATIONS MANAGE, STORE & OFFICE Drawing Status Modified by Date Checked by Date Drawing Scale 1:100