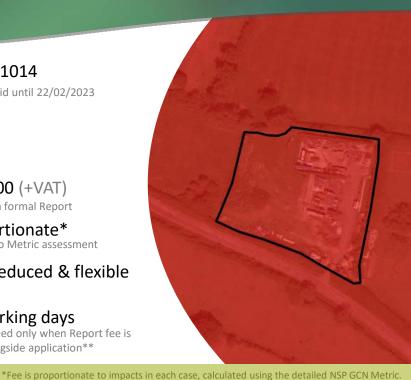

Revision

Layout ID SD22

Appendix 2

**GREAT CRESTED NEWT DISTRICT LICENCE QUOTE Toll Lodge Farm** 

NatureSpace case ref.:

**Development classification:** 

Impact Risk Zone:

**Report Fee:** 

**Certificate Fee:** 

Mitigation during works:

NatureSpace timescale:

202211014 Quote valid until 22/02/2023 Major

#### Red

£10,000 (+VAT) To obtain formal Report

Proportionate\* Subject to Metric assessment

TBC; reduced & flexible

10 working days Guaranteed only when Report fee is paid alongside application\*\*